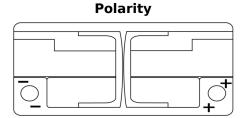

## **AGM EK1050**

| Part number         | EK1050        |
|---------------------|---------------|
| Technology          | AGM           |
| EAN/GTIN            | 3661024036504 |
| Voltage             | 12 V          |
| Capacity            | 105.0 Ah      |
| CCA                 | 950 A         |
| Length              | 392 mm        |
| Width               | 175 mm        |
| Height              | 190 mm        |
| Box size            | L06           |
| Polarity            | ETN 0         |
| Terminal Type       | EN taper post |
| Hold Down           | B13           |
| Weights (subject of | 29.00 kg      |
| variation)          |               |
|                     |               |