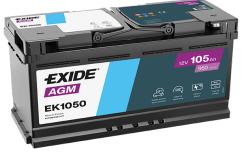

## **AGM EK1050**

| Part number         | EK1050        |
|---------------------|---------------|
| Technology          | AGM           |
| EAN/GTIN            | 3661024036504 |
| Voltage             | 12 V          |
| Capacity            | 105.0 Ah      |
| CCA                 | 950 A         |
| Length              | 392 mm        |
| Width               | 175 mm        |
| Height              | 190 mm        |
| Box size            | L06           |
| Polarity            | ETN 0         |
| Terminal Type       | EN taper post |
| Hold Down           | B13           |
| Weights (subject of | 29.00 kg      |
| variation)          |               |
|                     |               |