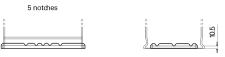

## **AGM EK1060**

| Part number         | EK1060        |
|---------------------|---------------|
| Technology          | AGM           |
| EAN/GTIN            | 3661024037938 |
| Voltage             | 12 V          |
| Capacity            | 106.0 Ah      |
| CCA                 | 950 A         |
| Length              | 392 mm        |
| Width               | 175 mm        |
| Height              | 190 mm        |
| Box size            | L06           |
| Polarity            | ETN 0         |
| Terminal Type       | EN taper post |
| Hold Down           | B13           |
| Weights (subject of | 29.00 kg      |
| variation)          |               |
|                     |               |

## Terminal Type

Ø17.9

17

PositiveTerminal NegativeTerminal

Hold Down

Design, features and specifications are subject to change without notice. We disclaim any representation or warranty, express or implied, concerning the data or recommendations, and in no event shall be liable for any loss or damage claimed to have arisen as a result. Some products may not be available in your local market.