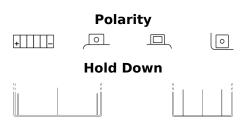

## AGM EK111

| Part number                    | EK111         |
|--------------------------------|---------------|
| Technology                     | AGM           |
| EAN/GTIN                       | 3661024036580 |
| Voltage                        | 12 V          |
| Capacity                       | 11.0 Ah       |
| CCA                            | 150 A         |
| Length                         | 150 mm        |
| Width                          | 90 mm         |
| Height                         | 130 mm        |
| Box size                       | C55           |
| Polarity                       | ETN 1         |
| Terminal Type                  | M04           |
| Hold Down                      | B0            |
| Weights (subject of variation) | 3.90 kg       |
|                                |               |