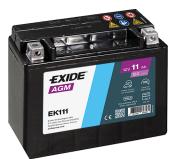

## AGM EK111

| Part number                    | EK111         |
|--------------------------------|---------------|
| Technology                     | AGM           |
| EAN/GTIN                       | 3661024036580 |
| Voltage                        | 12 V          |
| Capacity                       | 11.0 Ah       |
| CCA                            | 150 A         |
| Length                         | 150 mm        |
| Width                          | 90 mm         |
| Height                         | 130 mm        |
| Box size                       | C55           |
| Polarity                       | ETN 1         |
| Terminal Type                  | M04           |
| Hold Down                      | B0            |
| Weights (subject of variation) | 3.90 kg       |
|                                |               |