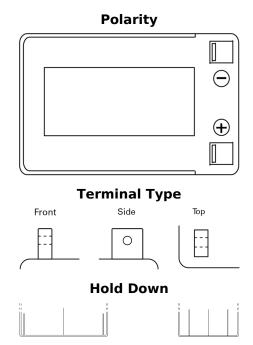

## **AGM EK143**

| Part number                    | EK143         |
|--------------------------------|---------------|
| Technology                     | AGM           |
| EAN/GTIN                       | 3661024036658 |
| Voltage                        | 12 V          |
| Capacity                       | 14.0 Ah       |
| CCA                            | 80 A          |
| Length                         | 150 mm        |
| Width                          | 100 mm        |
| Height                         | 100 mm        |
| Box size                       | C76           |
| Polarity                       | ETN 3         |
| Terminal Type                  | Screwed/Lug   |
| Hold Down                      | В0            |
| Weights (subject of variation) | 4.20 kg       |