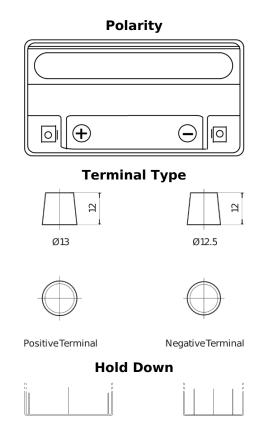

## **AGM EK151**

| Part number                    | EK151                  |
|--------------------------------|------------------------|
| Technology                     | AGM                    |
| EAN/GTIN                       | 3661024036597          |
| Voltage                        | 12 V                   |
| Capacity                       | 15.0 Ah                |
| CCA                            | 200 A                  |
| Length                         | 150 mm                 |
| Width                          | 90 mm                  |
| Height                         | 145 mm                 |
| Box size                       | C56                    |
| Polarity                       | ETN 1                  |
| Terminal Type                  | Small taper post (JLR) |
| Hold Down                      | В0                     |
| Weights (subject of variation) | 4.80 kg                |
|                                |                        |