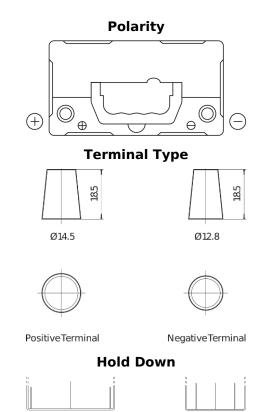

## **AGM EK457**

| Part number                    | EK457          |
|--------------------------------|----------------|
| Technology                     | AGM            |
| EAN/GTIN                       | 3661024038089  |
| Voltage                        | 12 V           |
| Capacity                       | 45.0 Ah        |
| CCA                            | 380 A          |
| Length                         | 237 mm         |
| Width                          | 127 mm         |
| Height                         | 227 mm         |
| Box size                       | B24            |
| Polarity                       | ETN 1          |
| Terminal Type                  | JIS taper post |
| Hold Down                      | В0             |
| Weights (subject of variation) | 13.50 kg       |