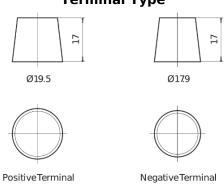

|
|--------------------------------|---------------|
| Part number                    | EK700         |
| Technology                     | AGM           |
| EAN/GTIN                       | 3661024035712 |
| Voltage                        | 12 V          |
| Capacity                       | 70.0 Ah       |
| CCA                            | 760 A         |
| Length                         | 278 mm        |
| Width                          | 175 mm        |
| Height                         | 190 mm        |
| Box size                       | L03           |
| Polarity                       | ETN 0         |
| Terminal Type                  | EN taper post |
| Hold Down                      | B13           |
| Weights (subject of variation) | 20.60 kg      |

## Polarity Terminal Type



## Hold Down 5 notches

Design, features and specifications are subject to change without notice. We disclaim any representation or warranty, express or implied, concerning the data or recommendations, and in no event shall be liable for any loss or damage claimed to have arisen as a result. Some products may not be available in your local market.