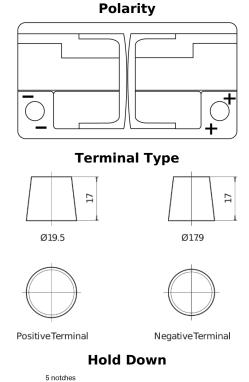

## **AGM EK800**

| Part number                    | EK800         |
|--------------------------------|---------------|
| Technology                     | AGM           |
| EAN/GTIN                       | 3661024035729 |
| Voltage                        | 12 V          |
| Capacity                       | 80.0 Ah       |
| CCA                            | 800 A         |
| Length                         | 315 mm        |
| Width                          | 175 mm        |
| Height                         | 190 mm        |
| Box size                       | L04           |
| Polarity                       | ETN 0         |
| Terminal Type                  | EN taper post |
| Hold Down                      | B13           |
| Weights (subject of variation) | 23.30 kg      |