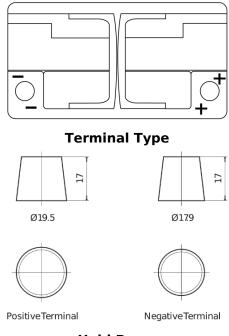

## **AGM EK820**

**Polarity** 

| Part number                    | EK820         |
|--------------------------------|---------------|
| Technology                     | AGM           |
| EAN/GTIN                       | 3661024037914 |
| Voltage                        | 12 V          |
| Capacity                       | 82.0 Ah       |
| CCA                            | 800 A         |
| Length                         | 315 mm        |
| Width                          | 175 mm        |
| Height                         | 190 mm        |
| Box size                       | L04           |
| Polarity                       | ETN 0         |
| Terminal Type                  | EN taper post |
| Hold Down                      | B13           |
| Weights (subject of variation) | 23.30 kg      |
|                                |               |