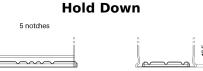

## **AGM EK820**

**Polarity** 

| Part number                    | EK820         |
|--------------------------------|---------------|
| Technology                     | AGM           |
| EAN/GTIN                       | 3661024037914 |
| Voltage                        | 12 V          |
| Capacity                       | 82.0 Ah       |
| CCA                            | 800 A         |
| Length                         | 315 mm        |
| Width                          | 175 mm        |
| Height                         | 190 mm        |
| Box size                       | L04           |
| Polarity                       | ETN 0         |
| Terminal Type                  | EN taper post |
| Hold Down                      | B13           |
| Weights (subject of variation) | 23.30 kg      |
|                                |               |