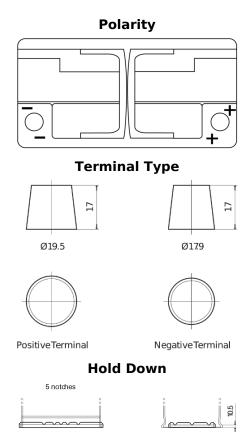

## **AGM EK950**

| Part number                                          | EK950                         |
|------------------------------------------------------|-------------------------------|
| Technology                                           | AGM                           |
| EAN/GTIN                                             | 3661024035743                 |
| Voltage                                              | 12 V                          |
| Capacity                                             | 95.0 Ah                       |
| CCA                                                  | 850 A                         |
| Length                                               | 353 mm                        |
| Width                                                | 175 mm                        |
| Height                                               | 190 mm                        |
| Box size                                             | L05                           |
| Polarity                                             | ETN 0                         |
| Terminal Type                                        | EN taper post                 |
| Hold Down                                            | B13                           |
| Weights (subject of                                  | 26.10 kg                      |
| variation)                                           |                               |
| Polarity Terminal Type Hold Down Weights (subject of | ETN 0<br>EN taper post<br>B13 |