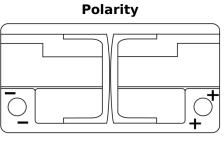

## **Batteries for Cars**

| Part number                    | EK960         |
|--------------------------------|---------------|
| Technology                     | AGM           |
| EAN/GTIN                       | 3661024037921 |
| Voltage                        | 12 V          |
| Capacity                       | 96.0 Ah       |
| CCA                            | 850 A         |
| Length                         | 353 mm        |
| Width                          | 175 mm        |
| Height                         | 190 mm        |
| Box size                       | L05           |
| Polarity                       | ETN 0         |
| Terminal Type                  | EN taper post |
| Hold Down                      | B13           |
| Weights (subject of variation) | 26.10 kg      |
|                                |               |