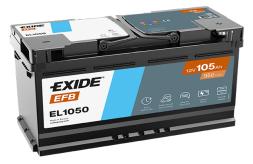

## **EFB EL1050**

| Part number                    | EL1050        |
|--------------------------------|---------------|
| Technology                     | EFB           |
| EAN/GTIN                       | 3661024037327 |
| Voltage                        | 12 V          |
| Capacity                       | 105.0 Ah      |
| CCA                            | 950 A         |
| Length                         | 392 mm        |
| Width                          | 175 mm        |
| Height                         | 190 mm        |
| Box size                       | L06           |
| Polarity                       | ETN 0         |
| Terminal Type                  | EN taper post |
| Hold Down                      | B13           |
| Weights (subject of variation) | 27.20 kg      |