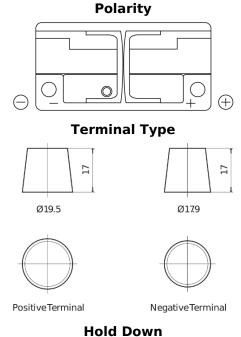

## **EFB EL1050**

| Part number                    | EL1050        |
|--------------------------------|---------------|
| Technology                     | EFB           |
| EAN/GTIN                       | 3661024037327 |
| Voltage                        | 12 V          |
| Capacity                       | 105.0 Ah      |
| CCA                            | 950 A         |
| Length                         | 392 mm        |
| Width                          | 175 mm        |
| Height                         | 190 mm        |
| Box size                       | L06           |
| Polarity                       | ETN 0         |
| Terminal Type                  | EN taper post |
| Hold Down                      | B13           |
| Weights (subject of variation) | 27.20 kg      |