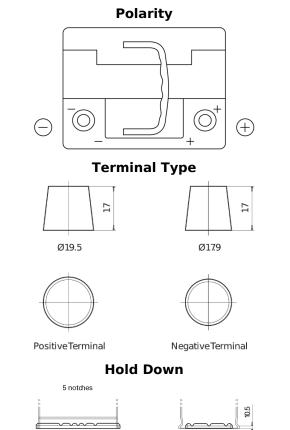

## **EFB EL550**

| Part number                    | EL550         |
|--------------------------------|---------------|
| Technology                     | EFB           |
| EAN/GTIN                       | 3661024036757 |
| Voltage                        | 12 V          |
| Capacity                       | 55.0 Ah       |
| CCA                            | 540 A         |
| Length                         | 207 mm        |
| Width                          | 175 mm        |
| Height                         | 190 mm        |
| Box size                       | L01           |
| Polarity                       | ETN 0         |
| Terminal Type                  | EN taper post |
| Hold Down                      | B13           |
| Weights (subject of variation) | 14.10 kg      |