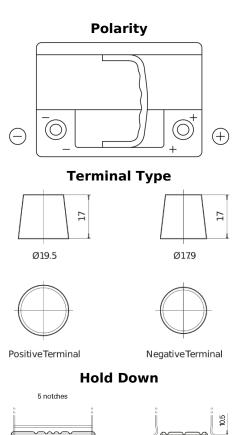

## EFB EL600

| EXIDE<br>EE | (Cooling) |
|-------------|-----------|
| EL600       |           |
| ¥           | NAR A     |

| Part number                    | EL600         |
|--------------------------------|---------------|
| Technology                     | EFB           |
| EAN/GTIN                       | 3661024035682 |
| Voltage                        | 12 V          |
| Capacity                       | 60.0 Ah       |
| CCA                            | 640 A         |
| Length                         | 242 mm        |
| Width                          | 175 mm        |
| Height                         | 190 mm        |
| Box size                       | L02           |
| Polarity                       | ETN 0         |
| Terminal Type                  | EN taper post |
| Hold Down                      | B13           |
| Weights (subject of variation) | 17.00 kg      |
|                                |               |