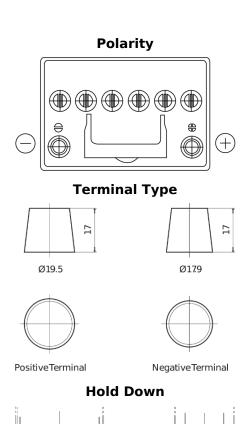

## **Batteries for Cars**

EFB EL604

| Part number                    | EL604         |
|--------------------------------|---------------|
| Technology                     | EFB           |
| EAN/GTIN                       | 3661024036566 |
| Voltage                        | 12 V          |
| Capacity                       | 60.0 Ah       |
| CCA                            | 520 A         |
| Length                         | 230 mm        |
| Width                          | 173 mm        |
| Height                         | 222 mm        |
| Box size                       | D23           |
| Polarity                       | ETN 0         |
| Terminal Type                  | EN taper post |
| Hold Down                      | В0            |
| Weights (subject of variation) | 15.80 kg      |
|                                |               |