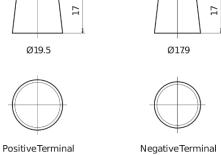

| Part number                    | EL652         |
|--------------------------------|---------------|
| Technology                     | EFB           |
| EAN/GTIN                       | 3661024036542 |
| Voltage                        | 12 V          |
| Capacity                       | 65.0 Ah       |
| CCA                            | 650 A         |
| Length                         | 278 mm        |
| Width                          | 175 mm        |
| Height                         | 175 mm        |
| Box size                       | LB3           |
| Polarity                       | ETN 0         |
| Terminal Type                  | EN taper post |
| Hold Down                      | B13           |
| Weights (subject of variation) | 16.20 kg      |

## Polarity Terminal Type



## **Hold Down**



Design, features and specifications are subject to change without notice. We disclaim any representation or warranty, express or implied, concerning the data or recommendations, and in no event shall be liable for any loss or damage claimed to have arisen as a result. Some products may not be available in your local market.