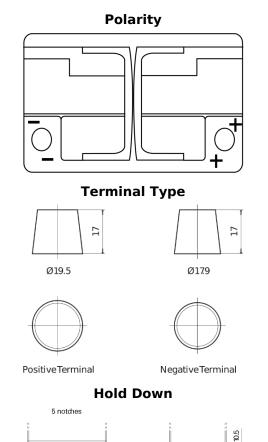

## **Batteries for Cars**

EFB EL700

| Part number                    | EL700         |
|--------------------------------|---------------|
| Technology                     | EFB           |
| EAN/GTIN                       | 3661024035699 |
| Voltage                        | 12 V          |
| Capacity                       | 70.0 Ah       |
| CCA                            | 760 A         |
| Length                         | 278 mm        |
| Width                          | 175 mm        |
| Height                         | 190 mm        |
| Box size                       | L03           |
| Polarity                       | ETN 0         |
| Terminal Type                  | EN taper post |
| Hold Down                      | B13           |
| Weights (subject of variation) | 19.30 kg      |
|                                |               |