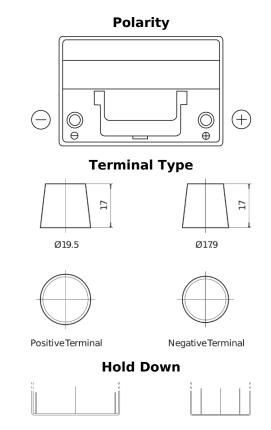

## **EFB EL754**

| Part number                    | EL754         |
|--------------------------------|---------------|
| Technology                     | EFB           |
| EAN/GTIN                       | 3661024037631 |
| Voltage                        | 12 V          |
| Capacity                       | 75.0 Ah       |
| CCA                            | 750 A         |
| Length                         | 260 mm        |
| Width                          | 173 mm        |
| Height                         | 222 mm        |
| Box size                       | D26           |
| Polarity                       | ETN 0         |
| Terminal Type                  | EN taper post |
| Hold Down                      | В0            |
| Weights (subject of variation) | 19.00 kg      |