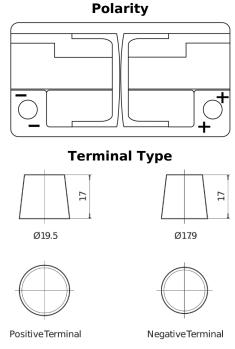

## **EFB EL800**

| Part number                    | EL800         |
|--------------------------------|---------------|
| Technology                     | EFB           |
| EAN/GTIN                       | 3661024035705 |
| Voltage                        | 12 V          |
| Capacity                       | 80.0 Ah       |
| CCA                            | 800 A         |
| Length                         | 315 mm        |
| Width                          | 175 mm        |
| Height                         | 190 mm        |
| Box size                       | L04           |
| Polarity                       | ETN 0         |
| Terminal Type                  | EN taper post |
| Hold Down                      | B13           |
| Weights (subject of variation) | 22.10 kg      |