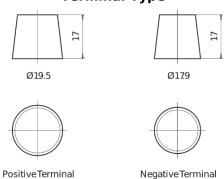

| Part number                    | EL954         |
|--------------------------------|---------------|
| Technology                     | EFB           |
| EAN/GTIN                       | 3661024036733 |
| Voltage                        | 12 V          |
| Capacity                       | 95.0 Ah       |
| CCA                            | 800 A         |
| Length                         | 306 mm        |
| Width                          | 173 mm        |
| Height                         | 222 mm        |
| Box size                       | D31           |
| Polarity                       | ETN 0         |
| Terminal Type                  | EN taper post |
| Hold Down                      | Korean B1     |
| Weights (subject of variation) | 21.80 kg      |

## Polarity Terminal Type



## Hold Down

Design, features and specifications are subject to change without notice. We disclaim any representation or warranty, express or implied, concerning the data or recommendations, and in no event shall be liable for any loss or damage claimed to have arisen as a result. Some products may not be available in your local market.