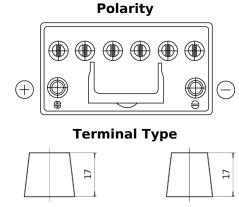

## **EFB EL955**

| Part number                    | EL955         |
|--------------------------------|---------------|
| Technology                     | EFB           |
| EAN/GTIN                       | 3661024036740 |
| Voltage                        | 12 V          |
| Capacity                       | 95.0 Ah       |
| CCA                            | 800 A         |
| Length                         | 306 mm        |
| Width                          | 173 mm        |
| Height                         | 222 mm        |
| Box size                       | D31           |
| Polarity                       | ETN 1         |
| Terminal Type                  | EN taper post |
| Hold Down                      | Korean B1     |
| Weights (subject of variation) | 21.80 kg      |