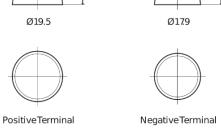

## **EFB EL955**

| Part number                    | EL955         |
|--------------------------------|---------------|
| Technology                     | EFB           |
| EAN/GTIN                       | 3661024036740 |
| Voltage                        | 12 V          |
| Capacity                       | 95.0 Ah       |
| CCA                            | 800 A         |
| Length                         | 306 mm        |
| Width                          | 173 mm        |
| Height                         | 222 mm        |
| Box size                       | D31           |
| Polarity                       | ETN 1         |
| Terminal Type                  | EN taper post |
| Hold Down                      | Korean B1     |
| Weights (subject of variation) | 21.80 kg      |