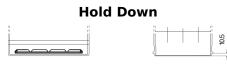

## **EFB EL955**

| Part number                    | EL955         |
|--------------------------------|---------------|
| Technology                     | EFB           |
| EAN/GTIN                       | 3661024036740 |
| Voltage                        | 12 V          |
| Capacity                       | 95.0 Ah       |
| CCA                            | 800 A         |
| Length                         | 306 mm        |
| Width                          | 173 mm        |
| Height                         | 222 mm        |
| Box size                       | D31           |
| Polarity                       | ETN 1         |
| Terminal Type                  | EN taper post |
| Hold Down                      | Korean B1     |
| Weights (subject of variation) | 21.80 kg      |