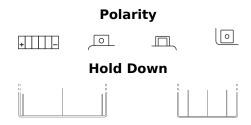

## Li-Ion ELT9B

| Part number                    | ELT9B         |
|--------------------------------|---------------|
| Technology                     | Li-lon        |
| EAN/GTIN                       | 3661024036849 |
| Voltage                        | 12 V          |
| Capacity                       | 3.0 Ah        |
| CCA                            | 190 A         |
| Watt hour                      | 36 Wh         |
| Length                         | 150 mm        |
| Width                          | 65 mm         |
| Height                         | 95 mm         |
| Box size                       | C50           |
| Polarity                       | ETN 1         |
| Terminal Type                  | M12           |
| Hold Down                      | В0            |
| Weights (subject of variation) | 0.70 kg       |