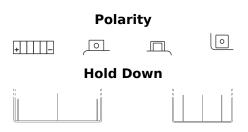

## **Li-Ion ELTX9**

| Part number                    | ELTX9         |
|--------------------------------|---------------|
| Technology                     | Li-Ion        |
| EAN/GTIN                       | 3661024036771 |
| Voltage                        | 12 V          |
| Capacity                       | 3.0 Ah        |
| CCA                            | 180 A         |
| Watt hour                      | 36 Wh         |
| Length                         | 150 mm        |
| Width                          | 90 mm         |
| Height                         | 105 mm        |
| Box size                       | C54           |
| Polarity                       | ETN 1         |
| Terminal Type                  | M12           |
| Hold Down                      | B0            |
| Weights (subject of variation) | 0.70 kg       |