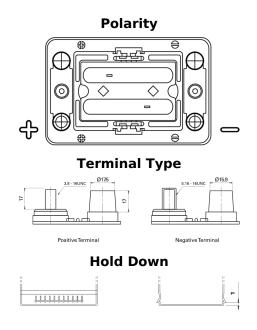

## Start AGM EM1000

| Part number                    | EM1000                          |
|--------------------------------|---------------------------------|
| Technology                     | AGM                             |
| EAN/GTIN                       | 3661024036023                   |
| Voltage                        | 12 V                            |
| Capacity                       | 50.0 Ah                         |
| CCA                            | 800 A                           |
| MCA                            | 1000                            |
| Length                         | 260 mm                          |
| Width                          | 173 mm                          |
| Height                         | 206 mm                          |
| Box size                       | G34                             |
| Polarity                       | ETN 1                           |
| Terminal Type                  | SAE M 3/8"- 5/16"<br>taper&stud |
| Hold Down                      | B7                              |
| Weights (subject of variation) | 17.90 kg                        |