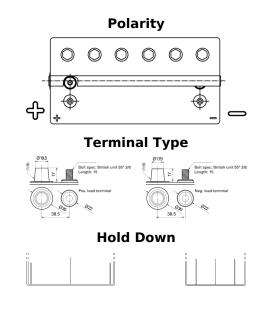

## Start AGM EM960

| Part number                    | EM960                 |
|--------------------------------|-----------------------|
| Part number                    | EM300                 |
| Technology                     | AGM                   |
| EAN/GTIN                       | 3661024036016         |
| Voltage                        | 12 V                  |
| Capacity                       | 100.0 Ah              |
| CCA                            | 800 A                 |
| MCA                            | 960                   |
| Length                         | 330 mm                |
| Width                          | 173 mm                |
| Height                         | 240 mm                |
| Box size                       | G31                   |
| Polarity                       | ETN 1                 |
| Terminal Type                  | SAE M 3/8" taper&stud |
| Hold Down                      | В0                    |
| Weights (subject of variation) | 31.00 kg              |