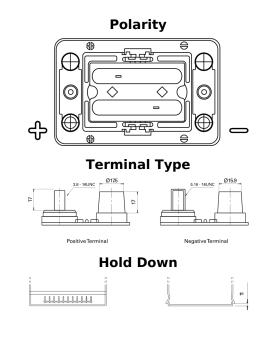

## **Dual AGM EP450**

| Part number                    | EP450             |
|--------------------------------|-------------------|
| Technology                     | AGM               |
| EAN/GTIN                       | 3661024035972     |
| Voltage                        | 12 V              |
| Capacity                       | 50.0 Ah           |
| CCA                            | 750 A             |
| Watt hour                      | 450 Wh            |
| Length                         | 260 mm            |
| Width                          | 173 mm            |
| Height                         | 206 mm            |
| Box size                       | G34               |
| Polarity                       | ETN 1             |
| Terminal Type                  | SAE M 3/8"- 5/16" |
|                                | taper&stud        |
| Hold Down                      | B7                |
| Weights (subject of variation) | 18.60 kg          |
|                                |                   |