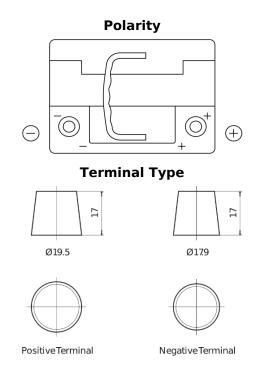

## **Dual AGM EP500**

| Part number                    | EP500         |
|--------------------------------|---------------|
| Technology                     | AGM           |
| EAN/GTIN                       | 3661024036511 |
| Voltage                        | 12 V          |
| Capacity                       | 60.0 Ah       |
| CCA                            | 680 A         |
| Length                         | 242 mm        |
| Width                          | 175 mm        |
| Height                         | 190 mm        |
| Box size                       | L02           |
| Polarity                       | ETN 0         |
| Terminal Type                  | EN taper post |
| Hold Down                      | B13           |
| Weights (subject of variation) | 17.90 kg      |