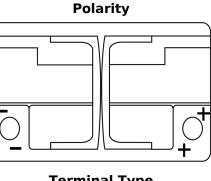

## **Dual AGM EP600**

| Part number                    | EP600         |
|--------------------------------|---------------|
| Technology                     | AGM           |
| EAN/GTIN                       | 3661024036528 |
| Voltage                        | 12 V          |
| Capacity                       | 70.0 Ah       |
| CCA                            | 760 A         |
| Watt hour                      | 600 Wh        |
| Length                         | 278 mm        |
| Width                          | 175 mm        |
| Height                         | 190 mm        |
| Box size                       | L03           |
| Polarity                       | ETN 0         |
| Terminal Type                  | EN taper post |
| Hold Down                      | B13           |
| Weights (subject of variation) | 20.60 kg      |
|                                |               |

## **Terminal Type**

5 notches

NegativeTerminal

PositiveTerminal