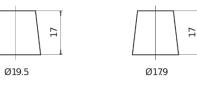

## **Dual AGM EP600**

| Part number                    | EP600         |
|--------------------------------|---------------|
| Technology                     | AGM           |
| EAN/GTIN                       | 3661024036528 |
| Voltage                        | 12 V          |
| Capacity                       | 70.0 Ah       |
| CCA                            | 760 A         |
| Watt hour                      | 600 Wh        |
| Length                         | 278 mm        |
| Width                          | 175 mm        |
| Height                         | 190 mm        |
| Box size                       | L03           |
| Polarity                       | ETN 0         |
| Terminal Type                  | EN taper post |
| Hold Down                      | B13           |
| Weights (subject of variation) | 20.60 kg      |
|                                |               |

## **Terminal Type**

5 notches

NegativeTerminal

PositiveTerminal