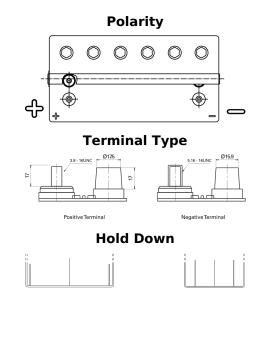

## **Dual AGM EP900**

| Part number                    | EP900             |
|--------------------------------|-------------------|
| Technology                     | AGM               |
| EAN/GTIN                       | 3661024035965     |
| Voltage                        | 12 V              |
| Capacity                       | 100.0 Ah          |
| CCA                            | 800 A             |
| Watt hour                      | 900 Wh            |
| Length                         | 330 mm            |
| Width                          | 173 mm            |
| Height                         | 240 mm            |
| Box size                       | G31               |
| Polarity                       | ETN 1             |
| Terminal Type                  | SAE M 3/8"- 5/16" |
|                                | taper&stud        |
| Hold Down                      | В0                |
| Weights (subject of variation) | 31.00 kg          |