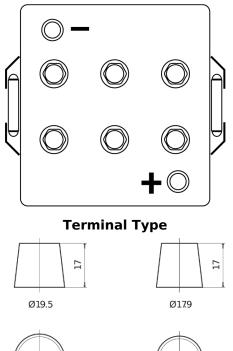

## Equipment AGM EQ1000

PositiveTerminal

| Part number                    | EQ1000        |
|--------------------------------|---------------|
| Technology                     | AGM           |
| EAN/GTIN                       | 3661024037471 |
| Voltage                        | 12 V          |
| Capacity                       | 120.0 Ah      |
| Watt hour                      | 1000 Wh       |
| Length                         | 286 mm        |
| Width                          | 269 mm        |
| Height                         | 230 mm        |
| Box size                       | D07           |
| Polarity                       | ETN 2         |
| Terminal Type                  | EN taper post |
| Hold Down                      | B0            |
| Weights (subject of variation) | 40.00 kg      |

Polarity

**Hold Down** 

NegativeTerminal

Design, features and specifications are subject to change without notice. We disclaim any representation or warranty, express or implied, concerning the data or recommendations, and in no event shall be liable for any loss or damage claimed to have arisen as a result. Some products may not be available in your local market.