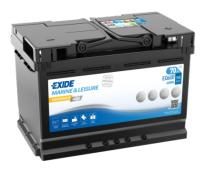

## **Product overview**

Batteries for Marine and Leisure

## **Equipment AGM EQ600**

| Part number                    | EQ600         |
|--------------------------------|---------------|
| Technology                     | AGM           |
| EAN/GTIN                       | 3661024037457 |
| Voltage                        | 12 V          |
| Capacity                       | 70.0 Ah       |
| Watt hour                      | 600 Wh        |
| Length                         | 278 mm        |
| Width                          | 175 mm        |
| Height                         | 190 mm        |
| Box size                       | L03           |
| Polarity                       | ETN 0         |
| Terminal Type                  | EN taper post |
| Hold Down                      | B13           |
| Weights (subject of variation) | 20.60 kg      |
|                                |               |