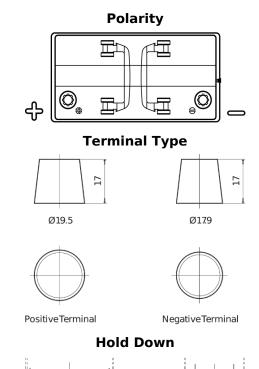

## **Dual ER600**

| Part number                    | ER600         |
|--------------------------------|---------------|
| Technology                     | Flooded       |
| EAN/GTIN                       | 3661024037969 |
| Voltage                        | 12 V          |
| Capacity                       | 120.0 Ah      |
| CCA                            | 800 A         |
| Length                         | 349 mm        |
| Width                          | 175 mm        |
| Height                         | 285 mm        |
| Box size                       | D03           |
| Polarity                       | ETN 1         |
| Terminal Type                  | EN taper post |
| Hold Down                      | B0            |
| Weights (subject of variation) | 31.40 kg      |