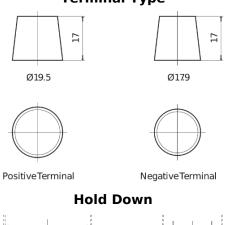

## **Terminal Type**

Design, features and specifications are subject to change without notice. We disclaim any representation or warranty, express or implied, concerning the data or recommendations, and in no event shall be liable for any loss or damage claimed to have arisen as a result. Some products may not be available in your local market.

## **Equipment GEL ES1000-6**

| Part number                    | ES1000-6      |
|--------------------------------|---------------|
| Technology                     | GEL           |
| EAN/GTIN                       | 3661024035811 |
| Voltage                        | 6 V           |
| Capacity                       | 195.0 Ah      |
| Watt hour                      | 1000 Wh       |
| Length                         | 244 mm        |
| Width                          | 190 mm        |
| Height                         | 275 mm        |
| Box size                       | GC2           |
| Polarity                       | ETN 0         |
| Terminal Type                  | EN taper post |
| Hold Down                      | В0            |
| Weights (subject of variation) | 28.00 kg      |