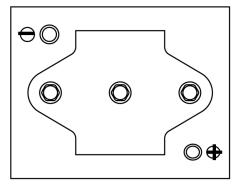

## **Polarity**

## **Equipment GEL ES1000-6**

| Part number                    | ES1000-6      |
|--------------------------------|---------------|
| Technology                     | GEL           |
| EAN/GTIN                       | 3661024035811 |
| Voltage                        | 6 V           |
| Capacity                       | 195.0 Ah      |
| Watt hour                      | 1000 Wh       |
| Length                         | 244 mm        |
| Width                          | 190 mm        |
| Height                         | 275 mm        |
| Box size                       | GC2           |
| Polarity                       | ETN 0         |
| Terminal Type                  | EN taper post |
| Hold Down                      | В0            |
| Weights (subject of variation) | 28.00 kg      |