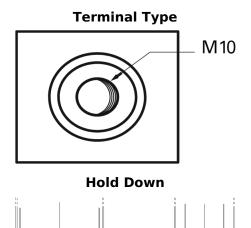

## **Equipment GEL ES1100-6**

| Part number         | ES1100-6           |
|---------------------|--------------------|
| Technology          | GEL                |
| EAN/GTIN            | 3661024035804      |
| Voltage             | 6 V                |
| Capacity            | 200.0 Ah           |
| Watt hour           | 1100 Wh            |
| Length              | 244 mm             |
| Width               | 190 mm             |
| Height              | 275 mm             |
| Box size            | GC2                |
| Polarity            | ETN 0              |
| Terminal Type       | M10 thread pos.and |
|                     | neg.               |
| Hold Down           | В0                 |
| Weights (subject of | 30.50 kg           |
| variation)          |                    |