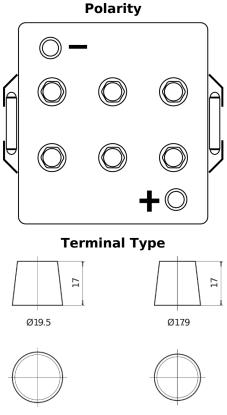

## **Product overview**



Batteries for Marine and Leisure

## **Equipment GEL ES1200**







| ES1200        |
|---------------|
| GEL           |
| 3661024035798 |
| 12 V          |
| 110.0 Ah      |
| 1200 Wh       |
| 284 mm        |
| 267 mm        |
| 226 mm        |
| D07           |
| ETN 2         |
| EN taper post |
| В0            |
| 37.50 kg      |
|               |



PositiveTerminal

NegativeTerminal

## Hold Down

Design, features and specifications are subject to change without notice. We disclaim any representation or warranty, express or implied, concerning the data or recommendations, and in no event shall be liable for any loss or damage claimed to have arisen as a result. Some products may not be available in your local market.

https://www.exidegroup.com/au/en, 21/05/2025