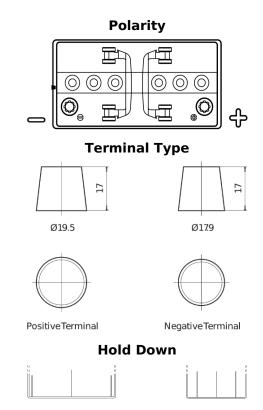

## **Equipment GEL ES1300**

| Part number                    | ES1300        |
|--------------------------------|---------------|
| Technology                     | GEL           |
| EAN/GTIN                       | 3661024035781 |
| Voltage                        | 12 V          |
| Capacity                       | 120.0 Ah      |
| Watt hour                      | 1300 Wh       |
| Length                         | 345 mm        |
| Width                          | 171 mm        |
| Height                         | 283 mm        |
| Box size                       | D03           |
| Polarity                       | ETN 0         |
| Terminal Type                  | EN taper post |
| Hold Down                      | В0            |
| Weights (subject of variation) | 37.50 kg      |