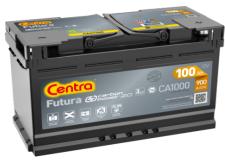

## **Product overview**

**Batteries for Cars** 

## Futura CA1000

| Part number                    | CA1000        |
|--------------------------------|---------------|
| Technology                     | Flooded       |
| EAN/GTIN                       | 3661024014250 |
| Voltage                        | 12 V          |
| Capacity                       | 100.0 Ah      |
| CCA                            | 900 A         |
| Length                         | 353 mm        |
| Width                          | 175 mm        |
| Height                         | 190 mm        |
| Box size                       | L05           |
| Polarity                       | ETN 0         |
| Terminal Type                  | EN taper post |
| Hold Down                      | B13           |
| Weights (subject of variation) | 22.60 kg      |