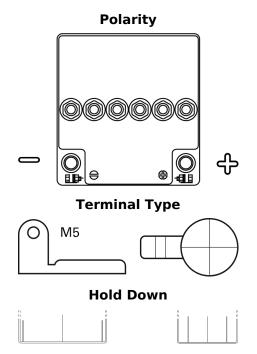

## **Equipment GEL ES290**

| Part number                    | ES290            |
|--------------------------------|------------------|
| Technology                     | GEL              |
| EAN/GTIN                       | 3661024035866    |
| Voltage                        | 12 V             |
| Capacity                       | 25.0 Ah          |
| Watt hour                      | 290 Wh           |
| Length                         | 166 mm           |
| Width                          | 175 mm           |
| Height                         | 125 mm           |
| Box size                       | P24              |
| Polarity                       | ETN 0            |
| Terminal Type                  | Flat lug hole M5 |
| Hold Down                      | В0               |
| Weights (subject of variation) | 9.60 kg          |