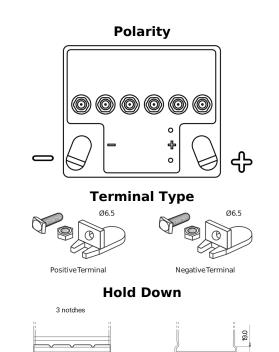

## **Equipment GEL ES450**

| Part number                    | ES450            |
|--------------------------------|------------------|
| Technology                     | GEL              |
| EAN/GTIN                       | 3661024035859    |
| Voltage                        | 12 V             |
| Capacity                       | 40.0 Ah          |
| Watt hour                      | 450 Wh           |
| Length                         | 207 mm           |
| Width                          | 175 mm           |
| Height                         | 175 mm           |
| Box size                       | LB1              |
| Polarity                       | ETN 0            |
| Terminal Type                  | EN full Ford lug |
| Hold Down                      | B4               |
| Weights (subject of variation) | 14.20 kg         |