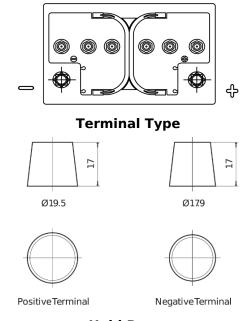

## **Equipment GEL ES650**

| Part number                    | ES650         |
|--------------------------------|---------------|
| Technology                     | GEL           |
| EAN/GTIN                       | 3661024035842 |
| Voltage                        | 12 V          |
| Capacity                       | 56.0 Ah       |
| Watt hour                      | 650 Wh        |
| Length                         | 278 mm        |
| Width                          | 175 mm        |
| Height                         | 190 mm        |
| Box size                       | L03           |
| Polarity                       | ETN 0         |
| Terminal Type                  | EN taper post |
| Hold Down                      | B13           |
| Weights (subject of variation) | 20.80 kg      |

**Polarity** 

## **Hold Down**

Design, features and specifications are subject to change without notice. We disclaim any representation or warranty, express or implied, concerning the data or recommendations, and in no event shall be liable for any loss or damage claimed to have arisen as a result. Some products may not be available in your local market.