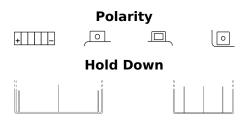

## AGM MC (Dry) ET7B-BS

| Part number                    | ET7B-BS       |
|--------------------------------|---------------|
| Technology                     | AGM           |
| EAN/GTIN                       | 3661024033794 |
| Voltage                        | 12 V          |
| Capacity                       | 6.5 Ah        |
| CCA                            | 85 A          |
| Length                         | 150 mm        |
| Width                          | 65 mm         |
| Height                         | 95 mm         |
| Box size                       | C50           |
| Polarity                       | ETN 1         |
| Terminal Type                  | M04           |
| Hold Down                      | ВО            |
| Weights (subject of variation) | 2.40 kg       |
|                                |               |