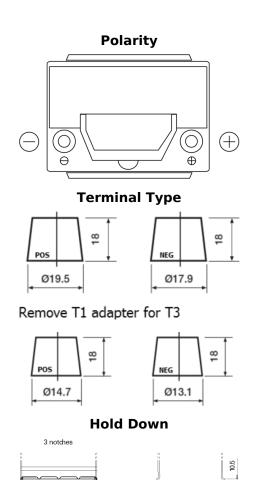

## Futura CA406

| Part number                       | CA406          |
|-----------------------------------|----------------|
| Technology                        | Flooded        |
| EAN/GTIN                          | 3661024016919  |
| Voltage                           | 12 V           |
| Capacity                          | 40.0 Ah        |
| CCA                               | 350 A          |
| Length                            | 187 mm         |
| Width                             | 127 mm         |
| Height                            | 220 mm         |
| Box size                          | B19            |
| Polarity                          | ETN 0          |
| Terminal Type                     | JIS taper post |
| Hold Down                         | B1             |
| Weights (subject of<br>variation) | 9.30 kg        |
| variation                         |                |