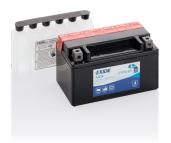

## AGM MC (Dry) ETX7A-BS

| Part number                    | ETX7A-BS      |
|--------------------------------|---------------|
| Technology                     | AGM           |
| EAN/GTIN                       | 3661024033817 |
| Voltage                        | 12 V          |
| Capacity                       | 6.0 Ah        |
| CCA                            | 90 A          |
| Length                         | 150 mm        |
| Width                          | 90 mm         |
| Height                         | 95 mm         |
| Box size                       | C53           |
| Polarity                       | ETN 1         |
| Terminal Type                  | M04           |
| Hold Down                      | В0            |
| Weights (subject of variation) | 2.50 kg       |