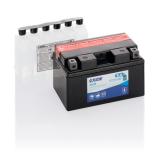

## AGM MC (Dry) ETZ10-BS

| Part number                    | ETZ10-BS      |
|--------------------------------|---------------|
| Technology                     | AGM           |
| EAN/GTIN                       | 3661024033824 |
| Voltage                        | 12 V          |
| Capacity                       | 8.6 Ah        |
| CCA                            | 145 A         |
| Length                         | 150 mm        |
| Width                          | 90 mm         |
| Height                         | 95 mm         |
| Box size                       | C53           |
| Polarity                       | ETN 1         |
| Terminal Type                  | M12           |
| Hold Down                      | В0            |
| Weights (subject of variation) | 3.40 kg       |