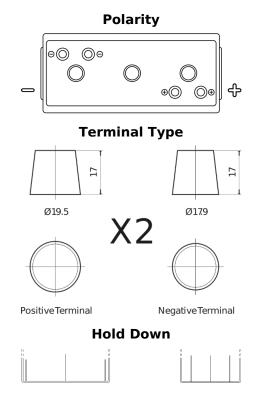

## Vintage EU200-6

| Part number                    | EU200-6             |
|--------------------------------|---------------------|
| Technology                     | Flooded             |
| EAN/GTIN                       | 3661024036139       |
| Voltage                        | 6 V                 |
| Capacity                       | 200.0 Ah            |
| CCA                            | 1150 A              |
| Length                         | 398 mm              |
| Width                          | 174 mm              |
| Height                         | 234 mm              |
| Box size                       | M06                 |
| Polarity                       | ETN 0               |
| Terminal Type                  | Twin EN taper posts |
| Hold Down                      | В0                  |
| Weights (subject of variation) | 27.80 kg            |