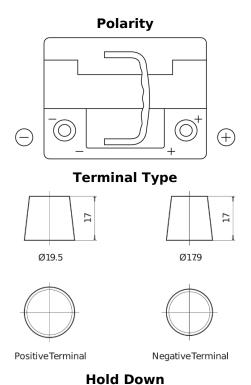

## **Futura CA472**

| Part number                    | CA472         |
|--------------------------------|---------------|
| Technology                     | Flooded       |
| EAN/GTIN                       | 3661024014267 |
| Voltage                        | 12 V          |
| Capacity                       | 47.0 Ah       |
| CCA                            | 450 A         |
| Length                         | 207 mm        |
| Width                          | 175 mm        |
| Height                         | 175 mm        |
| Box size                       | LB1           |
| Polarity                       | ETN 0         |
| Terminal Type                  | EN taper post |
| Hold Down                      | B13           |
| Weights (subject of variation) | 11.40 kg      |