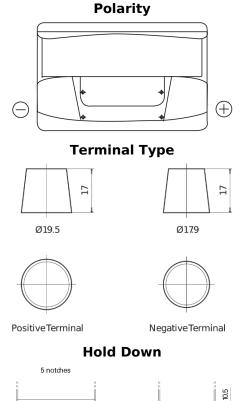

## Vintage EU72L

| Part number                    | EU72L         |
|--------------------------------|---------------|
| Technology                     | Flooded       |
| EAN/GTIN                       | 3661024036283 |
| Voltage                        | 12 V          |
| Capacity                       | 72.0 Ah       |
| CCA                            | 640 A         |
| Length                         | 278 mm        |
| Width                          | 175 mm        |
| Height                         | 190 mm        |
| Box size                       | L03           |
| Polarity                       | ETN 1         |
| Terminal Type                  | EN taper post |
| Hold Down                      | B13           |
| Weights (subject of variation) | 16.00 kg      |