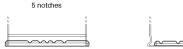

## Vintage EU72L

| Part number                    | EU72L         |
|--------------------------------|---------------|
| Technology                     | Flooded       |
| EAN/GTIN                       | 3661024036283 |
| Voltage                        | 12 V          |
| Capacity                       | 72.0 Ah       |
| CCA                            | 640 A         |
| Length                         | 278 mm        |
| Width                          | 175 mm        |
| Height                         | 190 mm        |
| Box size                       | L03           |
| Polarity                       | ETN 1         |
| Terminal Type                  | EN taper post |
| Hold Down                      | B13           |
| Weights (subject of variation) | 16.00 kg      |