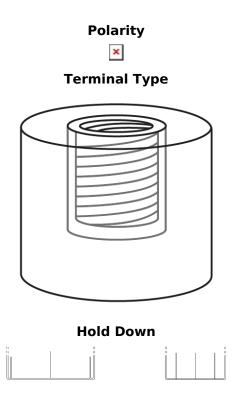

## **Equipment Li-Ion EV2500S**

| Part number                    | EV2500S       |
|--------------------------------|---------------|
| Technology                     | Li-lon        |
| EAN/GTIN                       | 3661024037990 |
| Voltage                        | 12 V          |
| Capacity                       | 200.0 Ah      |
| Watt hour                      | 2500 Wh       |
| Length                         | 485 mm        |
| Width                          | 170 mm        |
| Height                         | 240 mm        |
| Box size                       | F51           |
| Polarity                       | ETN 1         |
| Terminal Type                  | Female M8     |
| Hold Down                      | В0            |
| Weights (subject of variation) | 25.70 kg      |