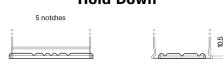

## **Futura CA530**

| Part number                    | CA530         |
|--------------------------------|---------------|
| Technology                     | Flooded       |
| EAN/GTIN                       | 3661024014205 |
| Voltage                        | 12 V          |
| Capacity                       | 53.0 Ah       |
| CCA                            | 540 A         |
| Length                         | 207 mm        |
| Width                          | 175 mm        |
| Height                         | 190 mm        |
| Box size                       | L01           |
| Polarity                       | ETN 0         |
| Terminal Type                  | EN taper post |
| Hold Down                      | B13           |
| Weights (subject of variation) | 12.70 kg      |

## **Hold Down**

Design, features and specifications are subject to change without notice. We disclaim any representation or warranty, express or implied, concerning the data or recommendations, and in no event shall be liable for any loss or damage claimed to have arisen as a result. Some products may not be available in your local market.