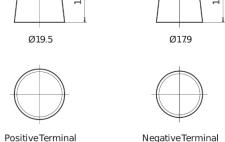

## **Futura CA530**

| Part number                    | CA530         |
|--------------------------------|---------------|
| Technology                     | Flooded       |
| EAN/GTIN                       | 3661024014205 |
| Voltage                        | 12 V          |
| Capacity                       | 53.0 Ah       |
| CCA                            | 540 A         |
| Length                         | 207 mm        |
| Width                          | 175 mm        |
| Height                         | 190 mm        |
| Box size                       | L01           |
| Polarity                       | ETN 0         |
| Terminal Type                  | EN taper post |
| Hold Down                      | B13           |
| Weights (subject of variation) | 12.70 kg      |