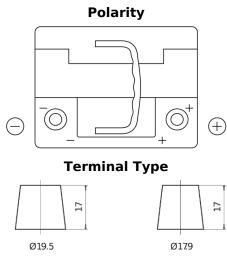

## **Futura CA530**

| Part number                    | CA530         |
|--------------------------------|---------------|
| Technology                     | Flooded       |
| EAN/GTIN                       | 3661024014205 |
| Voltage                        | 12 V          |
| Capacity                       | 53.0 Ah       |
| CCA                            | 540 A         |
| Length                         | 207 mm        |
| Width                          | 175 mm        |
| Height                         | 190 mm        |
| Box size                       | L01           |
| Polarity                       | ETN 0         |
| Terminal Type                  | EN taper post |
| Hold Down                      | B13           |
| Weights (subject of variation) | 12.70 kg      |