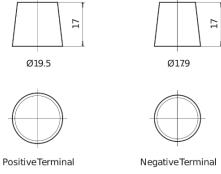

## Polarity Terminal Type

## **Dual EFB EZ850**

| Part number                    | EZ850         |
|--------------------------------|---------------|
| Technology                     | EFB           |
| EAN/GTIN                       | 3661024037495 |
| Voltage                        | 12 V          |
| Capacity                       | 100.0 Ah      |
| CCA                            | 900 A         |
| Watt hour                      | 850 Wh        |
| Length                         | 353 mm        |
| Width                          | 175 mm        |
| Height                         | 190 mm        |
| Box size                       | L05           |
| Polarity                       | ETN 0         |
| Terminal Type                  | EN taper post |
| Hold Down                      | B13           |
| Weights (subject of variation) | 25.50 kg      |